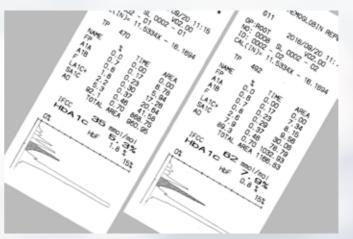

## **Certainty**

- Excellent precision
- Only need 10 μL
- Can be frozen

"The chromatograms are very straightforward. We really appreciate the outstanding performance of the analyser, the excellent separation capacity of the columns and the reliability of the controls."

#### COLUMN CHANGE

"The column change is very easy so we don't lose precious time.

By means of the TP shown on the chromatograms, we know when it is time to replace the column and we are always sure that we report high quality results. This is what gives us peace of mind."