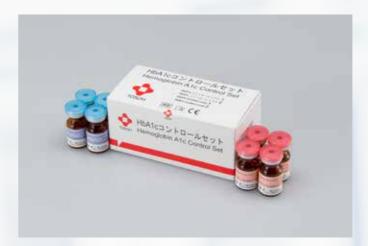

## **Security**

- Reagent lot traceability
- Expiry date traceability
- Handheld barcode reader

"When the controls are analysed and in range, we can move on with patient samples.

We can also aliquot the controls and freeze them.

This is very convenient and cost saving. Good quality controls means good quality patient results, which is our priority."

## **Certainty**

- Excellent precision
- Only need 10 μL
- Can be frozen

"The chromatograms are very straightforward. We really appreciate the outstanding performance of the analyser, the excellent separation capacity of the columns and the reliability of the controls."