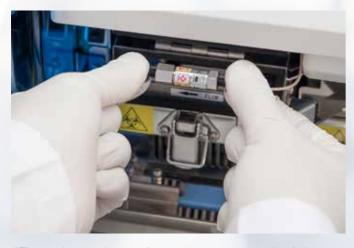

## DAILY CHECK

"The daily check only requires checking the reagents and replace when necessary. Replacement is very easy and requires minimal time. By using the handheld barcode reader, we have full

traceability of the reagents used."

## **Security**

- Reagent lot traceability
- Expiry date traceability
- Handheld barcode reader

"When the controls are analysed and in range, we can move on with patient samples.

We can also aliquot the controls and freeze them.