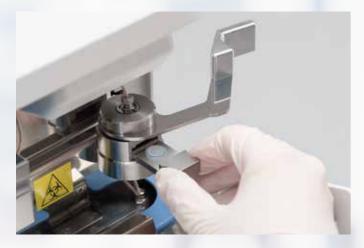

#### FILTER CHANGE

"Filter change is done in 2 seconds. Simply open the unit and replace the filter. It is a single action and replacing it, has so many benefits. My column will last longer and it ensures good quality results."

#### **Protection**

- User-friendly Filter Unit
- Filter capacity 600 Tests
- Ensures High Quality results