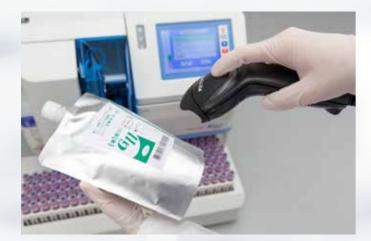

## DAILY CHECK

"The daily check only requires checking the reagents and replace when necessary. Replacement is very easy and requires minimal time. By using the handheld barcode reader, we have full

traceability of the reagents used."

## **Security**

- Reagent lot traceability
- Expiry date traceability
- Handheld barcode reader

"When the controls are analysed and in range, we can move on with patient samples.

We can also aliquot the controls and freeze them.