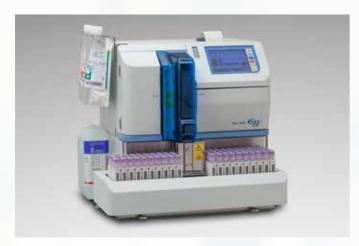

## START UF

"The TOSOH G11 has an automated start up function. When I enter the lab, the instrument has already completed the warming up and is in stand-by mode, ready for me to start."

## **User-friendliness**

- Colour touch screen
- Power on timer
- Automated warming up

## STARTING ROUTINE

"Starting up the routine is the easy part. With only one push on the button the analyser starts. Due to the fact that different tube types and containers can be used, we don't need to take care of anything. The analyser will give an alarm when there is a problem."

#### NON-STOP ANALYSIS

"I was extremely surprised about the speed of the analyser.It works really fast and makes our lab more productive."

TOSOH G11, if you need:

## **Throughput**

- Analysis time 60 seconds
- No need to stir samples
- No rack selection needed

"The Tosoh G11 has relieved result validation for me. All normal results are automatically validated and we only need to manually check the abnormal ones. I can also choose to suppress the results that trigger a critical flag, in order to prevent incorrect reporting to our customers."