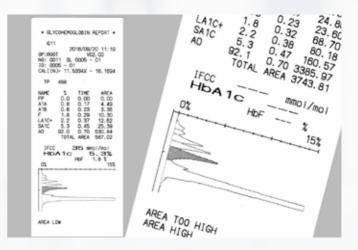

## **Certainty**

- Excellent precision
- Only need 10 μL
- Can be frozen

"The chromatograms are very straightforward. We really appreciate the outstanding performance of the analyser, the excellent separation capacity of the columns and the reliability of the controls."

#### COLUMN CHANGE

"The column change is very easy so we don't lose precious time.

By means of the TP shown on the chromatograms, we know when it is time to replace the column and we are always sure that we report high quality results. This is what gives us peace of mind."